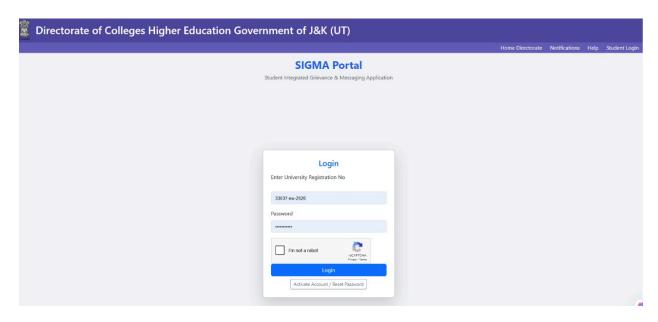

### **APPLICATION MANUAL**

Step 1: Visit the SIGMA Login page by clicking on the Student Login option at <a href="http://directorcollegesjk.in/sigmalogin">http://directorcollegesjk.in/sigmalogin</a>

Click on "Activate Account"

Step 2: Enter your university Registration Number