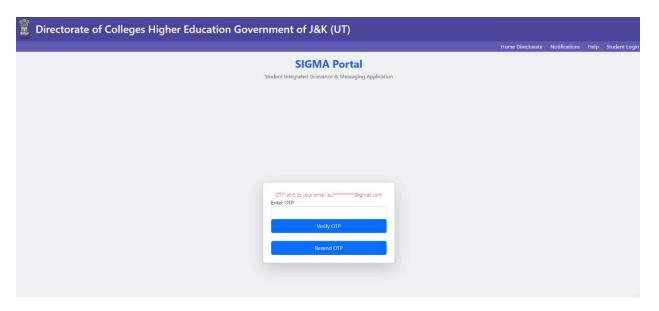

### Step 3: Enter the OTP received on your registered email address.

Step 4: Set your password