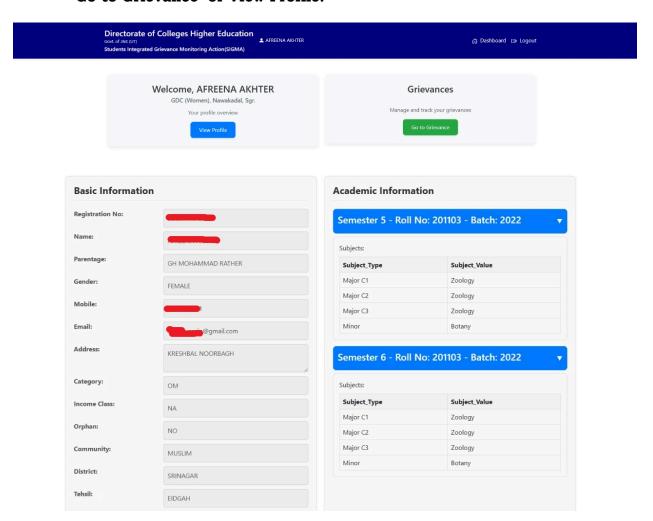

# Step 5: Login using your email and password to the SIGMA dashboard. Click on 'Go to Grievance' or View Profile.