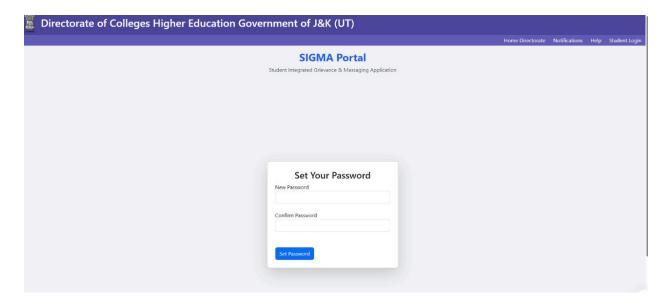

### Step 3: Enter the OTP received on your registered email address.

Step 4: Set your password