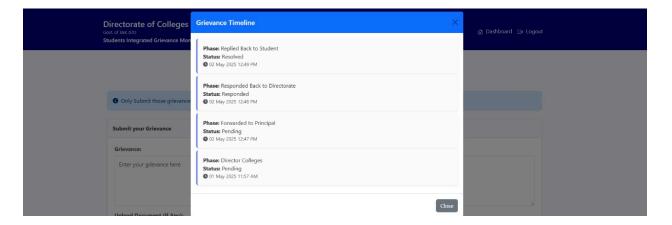

3: Enter the OTP received on your registered email address.



Step 4: Set your password





# Government of Jammu and Kashmir **Directorate of Colleges**

Higher Education Department

# Step 5: Login using your email and password to the SIGMA dashboard. Click on 'Go to Grievance' or View Profile.





# Government of Jammu and Kashmir **Directorate of Colleges**

Higher Education Department

#### Step 6: Submit the details of your grievance.

Kindly report only those grievances which have not been resolved at the college level. The identity of the student raising a grievance will not be shared with the college unless permitted by the student. Only one grievance will be allowed to be submitted at one time.



Step 7: View the Grievance timeline to monitor the progress of your grievance.





# Government of Jammu and Kashmir **Directorate of Colleges**

Higher Education Department

### Step 8: Rate the response to your grievance.

| Date                | Grievance | Grievance                     | Document | Reply                         | Reply Date          | Current<br>Phase              | Status   | Timeline | Satisfaction                            |
|---------------------|-----------|-------------------------------|----------|-------------------------------|---------------------|-------------------------------|----------|----------|-----------------------------------------|
| 13/06/2025<br>11:01 | 22        | Test query for the portal     | N/A      | Issue Resolved                | 13/06/2025<br>11:02 | Replied<br>Back to<br>Student | Resolved | View     | Select Ra