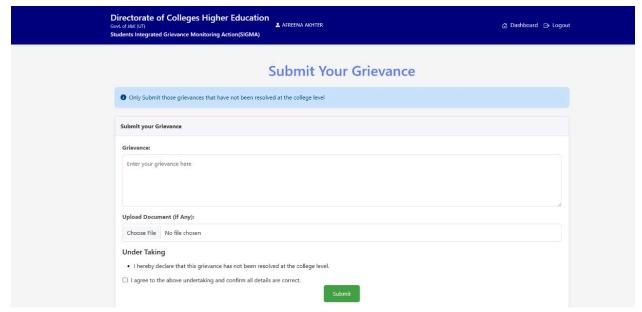

#### Step 6: Submit the details of your grievance.

Kindly report only those grievances which have not been resolved at the college level. The identity of the student raising a grievance will not be shared with the college unless permitted by the student. Only one grievance will be allowed to be submitted at one time.