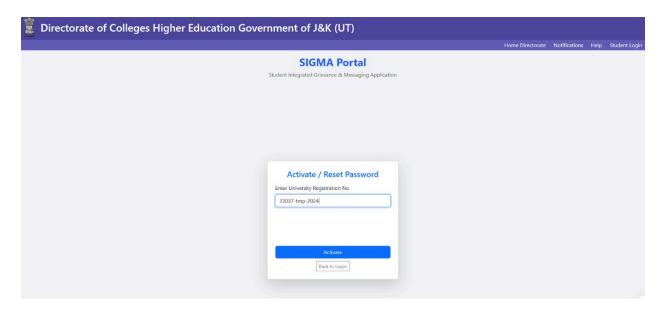

### **APPLICATION MANUAL**

Step 1: Visit the SIGMA Login page by clicking on the Student Login option at <a href="http://directorcollegesjk.in/sigmalogin">http://directorcollegesjk.in/sigmalogin</a>

Click on "Activate Account"

Step 2: Enter your university Registration Number